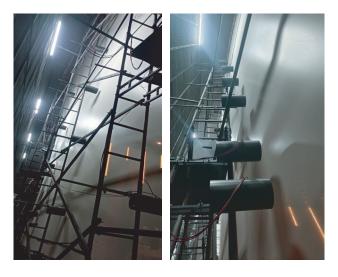

| Output 2 Interface      | Standard SPEAKON Socket x 8 |
| Output 2 Sensitivity    | 0.775V                      |
| Output Power            | 60 - 100W per Channel       |
| Static Output Amplitude | $\leq 0.002 V$              |
| Distortion              | $\leq$ 0.05%                |
| Frequency               | 5 Hz - 500 Hz               |
| Output Control          | Control Knob                |
| Working Voltage         | AC 210V - 260V / 50 - 60 Hz |
| Working Current         | 2A                          |

| Model:                    | V2 Vibrator   |
|---------------------------|---------------|
| Power Consumption         | 60W           |
| Frequency                 | 5 Hz - 500 Hz |
| Total Harmonic Distortion | $\leq 0.05\%$ |
| Impedance                 | 8 Ohm         |







## **Project Photos**