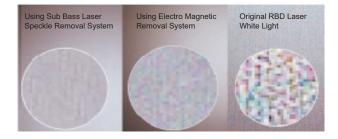

#### **Application**

Remove Laser Speckle for all RGB Laser Projection.

#### Advantage

- Durable
- Stable vibration
- No reduction to the screen gain, no loss to brightness
- Install behind the Screen with zero contact
- Eliminate speckles, clear picture
- No noise
- Compatible to all screen and rack setting
- Easy to use
- Save addition set up cost