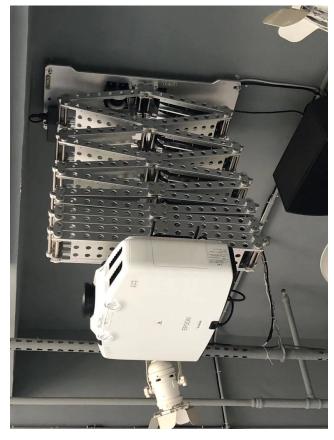

| Angle adjustment     | Weakness Dry               | package          |                      |
| Ceiling height(mm)            | (Upper/Lower/Level)  | Contact(Y/N)               | + product (kg)   | Package size (D*W*H) |
| 423                           | 1/8/3/3              | √                          | 53               | 473x420x740          |
|                               |                      |                            | -                | -                    |
| Wireless remote control(Y/N)  | CAT6 network cable   | HDMI 2.0                   | Power cord       | 485 Control (Y/N)    |
| N                             | 1                    | 1                          | 1                | 1                    |

## Visbanc

## **Project Photos**