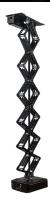

## **Introduction to Functions**

GSAT series electric lifting X-type Iron hand, which is used to move down to a suitable height when in use. It is used in hotel banquet halls, exhibition venues, multi-functional conference studios, stages, and large shopping malls. It is used to directly suspend the lights and hide storage the cables and the film and TV after using to maintain the beautiful appearance of the decoration environment. The perfect combination of exquisite craftsmanship and intelligent lift brings a magnificent postmodern visual effect to the application.

- .All-aluminum alloy is refined, beautiful and elegant.
- .X type unique design, 118 ° gear mesh lock, no risk of falling.
- Industrial long running motor, suitable for high frequency and long time use.
- . Wire rope traction, 10 times safety factor.
- .Added independent fall arrester, fall arrest rope, multiple protection.
- .Using digital stroke positioning, repeated operation error is less than 2mm.
- .RF / electric dry contact / RS-485 control mode.
- .The standard power cable X1, category 6 network X1, HDMIX1 are stored in the Iron hand
- .Load capacity <=40kg.
- .Optional color silver / black.