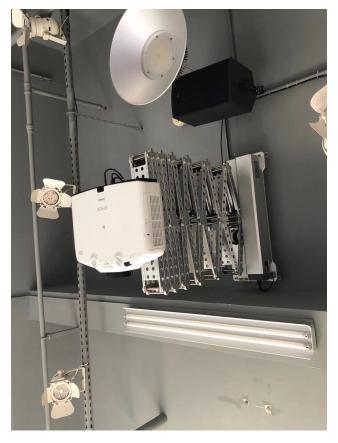

| Angle adjustment     | Weakness Dry               | package          |                      |
| Ceiling height(mm)            | (Upper/Lower/Level)  | Contact(Y/N)               | + product (kg)   | Package size (D*W*H) |
| 423                           | 1/8/3/3              | √                          | 53               | 473x420x740          |
|                               |                      |                            | -                | -                    |
| Wireless remote control(Y/N)  | CAT6 network cable   | HDMI 2.0                   | Power cord       | 485 Control (Y/N)    |
| N                             | 1                    | 1                          | 1                | 1                    |

## Visbanc

## **Project Photos**