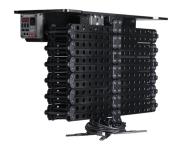

## **Introduction to Functions**

GSAT series electric lifting X-type Iron hand, which is used to move down to a suitable height when in use. It is used in hotel banquet halls, exhibition venues, multi-functional conference studios, stages, and large shopping malls. It is used to directly suspend the lights and hide storage the cables and the film and TV after using to maintain the beautiful appearance of the decoration environment. The perfect combination of exquisite craftsmanship and intelligent lift brings a magnificent postmodern visual effect to the application.

- .All-aluminum alloy is refined, beautiful and elegant.
- .X type unique design, 118 ° gear mesh lock, no risk of falling.
- Industrial long running motor, suitable for high frequency and long time use.
- . Wire rope traction, 10 times safety factor.
- .Added independent fall arrester, fall arrest rope, multiple protection.
- .Using digital stroke positioning, repeated operation error is less than 2mm.
- .RF / electric dry contact / RS-485 control mode.
- .The standard power cable X1, category 6 network X1, HDMIX1 are stored in the Iron hand
- .Load capacity <=40kg.
- .Optional color silver / black.