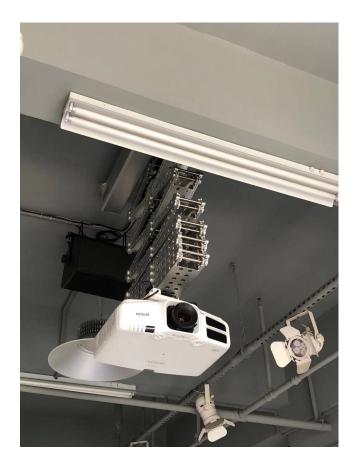

| Angle adjustment     | Weakness Dry               | package          |                      |
| Ceiling height(mm)            | (Upper/Lower/Level)  | Contact(Y/N)               | + product (kg)   | Package size (D*W*H) |
| 423                           | 1/8/3/3              | √                          | 53               | 473x420x740          |
|                               |                      |                            | -                | -                    |
| Wireless remote control(Y/N)  | CAT6 network cable   | HDMI 2.0                   | Power cord       | 485 Control (Y/N)    |
| N                             | 1                    | 1                          | 1                | 1                    |

## Visbanc

## **Project Photos**