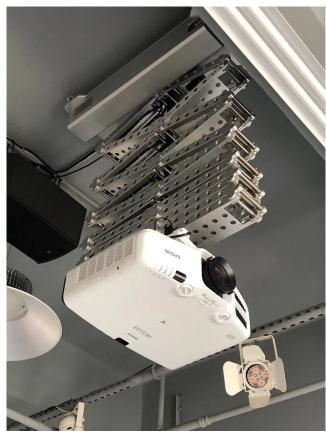

| Angle adjustment     | Weakness Dry               | package          |                      |
| Ceiling height(mm)            | (Upper/Lower/Level)  | Contact(Y/N)               | + product (kg)   | Package size (D*W*H) |
| 423                           | 1/8/3/3              | √                          | 53               | 473x420x740          |
|                               |                      |                            | -                | -                    |
| Wireless remote control(Y/N)  | CAT6 network cable   | HDMI 2.0                   | Power cord       | 485 Control (Y/N)    |
| N                             | 1                    | 1                          | 1                | 1                    |

## Visbanc

## **Project Photos**