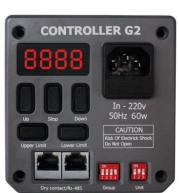

- .All-aluminum alloy is refined, beautiful and elegant.
- .X type unique design, 118 ° gear mesh lock, no risk of falling.
- Industrial long running motor, suitable for high frequency and long time use.
- . Wire rope traction, 10 times safety factor.
- .Added independent fall arrester, fall arrest rope, multiple protection.
- .Using digital stroke positioning, repeated operation error is less than 2mm.
- .RF / electric dry contact / RS-485 control mode.
- .The standard power cable X1, category 6 network X1, HDMIX1 are stored in the Iron hand
- .Load capacity <=40kg.
- .Optional color silver / black.